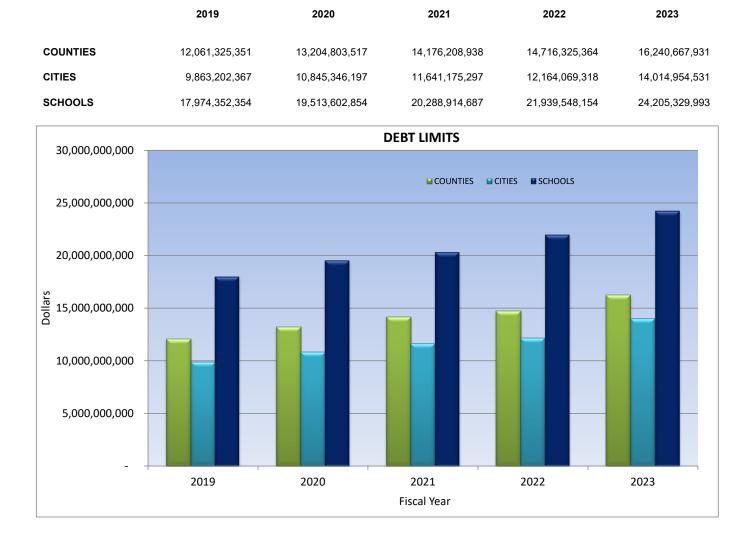

#### INDEX TO ANNUAL LOCAL GOVERNMENT INDEBTEDNESS PURSUANT TO NRS 354.6025 As of June 30, 2023

Page Number

|        | INTRODUCTION AND GLOSSARY OF TERMS<br>DEBT LIMIT GRAPH<br>DEBT OUTSTANDING GRAPH<br>LIST OF NON REPORTERS                                                                                                                                 | I<br>III<br>IV<br>V |
|--------|-------------------------------------------------------------------------------------------------------------------------------------------------------------------------------------------------------------------------------------------|---------------------|
| Part A | SHOWS THE LEGAL DEBT LIMIT, TOTAL GENERAL OBLIGATION INDEBTEDNESS AND DEBT MARGIN. ALL DEBT DEFINED IN NRS 350.580 IS APPLIED AGAINST THE LEGAL DEBT LIMIT.                                                                               |                     |
|        | Counties                                                                                                                                                                                                                                  | A-1                 |
|        | Cities                                                                                                                                                                                                                                    | A-2                 |
|        | Schools                                                                                                                                                                                                                                   | A-3                 |
|        | Towns                                                                                                                                                                                                                                     | A-4                 |
|        | General Improvement Districts                                                                                                                                                                                                             | A-6                 |
|        | Library Districts                                                                                                                                                                                                                         | A-8                 |
|        | Hospital Districts                                                                                                                                                                                                                        | A-9                 |
|        | Flood Control Districts                                                                                                                                                                                                                   | A-9                 |
|        | Sewer Districts                                                                                                                                                                                                                           | A-9                 |
|        | Airport Authorities                                                                                                                                                                                                                       | A-10                |
|        | Convention Centers                                                                                                                                                                                                                        | A-10                |
|        | Fair and Recreation Boards                                                                                                                                                                                                                | A-11                |
|        | Fire Protection Districts - Election                                                                                                                                                                                                      | A-11                |
|        | Fire Protection Districts                                                                                                                                                                                                                 | A-12                |
|        | Multicounty Districts                                                                                                                                                                                                                     | A-12                |
|        | Redevelopment Agencies                                                                                                                                                                                                                    | A-13                |
|        | Regional Transportation Commissions                                                                                                                                                                                                       | A-13                |
|        | Special and Local Acts                                                                                                                                                                                                                    | A-14                |
| Part B | SHOWS THE OVERLAPPING TOTAL DEBT FOR EACH COUNTY AND PERCENT OF DEBT TO ASSESSED VALUE.                                                                                                                                                   | B-1 - B-7           |
| Part C | PROVIDES A FIVE-YEAR DEBT REQUIREMENT PROJECTION. THE INFORMATION INCLUDES COMBINED<br>PRINCIPAL AND INTEREST FOR EACH TYPE OF INDEBTEDNESS BY ENTITY AND TOTAL COUNTY, AS WELL AS<br>THE FISCAL YEAR IN WHICH FINAL MATURITY WILL OCCUR. | C-1 - C-11          |
|        | Compiled by Local Government Finance Section                                                                                                                                                                                              |                     |

<u>Part A</u> – Presents the assessed value, general obligation debt limit, outstanding general obligation debt and debt margin for each category of local government entity, pursuant to the statutes governing that entity. For example, the total bonded indebtedness for school districts cannot exceed 15 percent of the assessed value, pursuant to NRS 387.400.

## DEBT LIMIT BY ENTITY TYPE