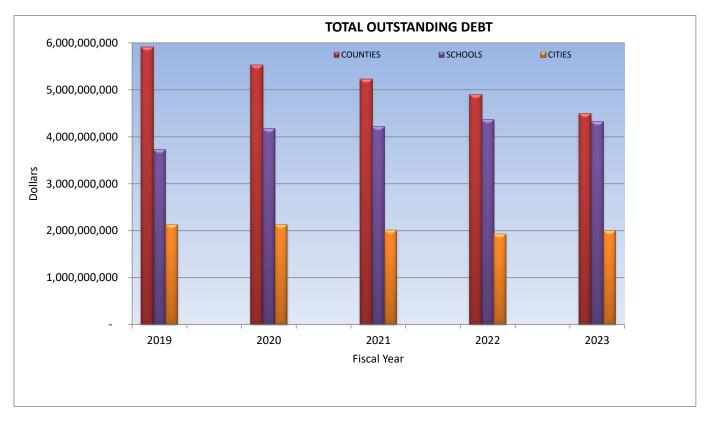

#### INDEX TO ANNUAL LOCAL GOVERNMENT INDEBTEDNESS PURSUANT TO NRS 354.6025 As of June 30, 2023

Page Number

|        | INTRODUCTION AND GLOSSARY OF TERMS<br>DEBT LIMIT GRAPH<br>DEBT OUTSTANDING GRAPH<br>LIST OF NON REPORTERS                                                                                                                                 | I<br>III<br>IV<br>V |
|--------|-------------------------------------------------------------------------------------------------------------------------------------------------------------------------------------------------------------------------------------------|---------------------|
| Part A | SHOWS THE LEGAL DEBT LIMIT, TOTAL GENERAL OBLIGATION INDEBTEDNESS AND DEBT MARGIN. ALL DEBT DEFINED IN NRS 350.580 IS APPLIED AGAINST THE LEGAL DEBT LIMIT.                                                                               |                     |
|        | Counties                                                                                                                                                                                                                                  | A-1                 |
|        | Cities                                                                                                                                                                                                                                    | A-2                 |
|        | Schools                                                                                                                                                                                                                                   | A-3                 |
|        | Towns                                                                                                                                                                                                                                     | A-4                 |
|        | General Improvement Districts                                                                                                                                                                                                             | A-6                 |
|        | Library Districts                                                                                                                                                                                                                         | A-8                 |
|        | Hospital Districts                                                                                                                                                                                                                        | A-9                 |
|        | Flood Control Districts                                                                                                                                                                                                                   | A-9                 |
|        | Sewer Districts                                                                                                                                                                                                                           | A-9                 |
|        | Airport Authorities                                                                                                                                                                                                                       | A-10                |
|        | Convention Centers                                                                                                                                                                                                                        | A-10                |
|        | Fair and Recreation Boards                                                                                                                                                                                                                | A-11                |
|        | Fire Protection Districts - Election                                                                                                                                                                                                      | A-11                |
|        | Fire Protection Districts                                                                                                                                                                                                                 | A-12                |
|        | Multicounty Districts                                                                                                                                                                                                                     | A-12                |
|        | Redevelopment Agencies                                                                                                                                                                                                                    | A-13                |
|        | Regional Transportation Commissions                                                                                                                                                                                                       | A-13                |
|        | Special and Local Acts                                                                                                                                                                                                                    | A-14                |
| Part B | SHOWS THE OVERLAPPING TOTAL DEBT FOR EACH COUNTY AND PERCENT OF DEBT TO ASSESSED VALUE.                                                                                                                                                   | B-1 - B-7           |
| Part C | PROVIDES A FIVE-YEAR DEBT REQUIREMENT PROJECTION. THE INFORMATION INCLUDES COMBINED<br>PRINCIPAL AND INTEREST FOR EACH TYPE OF INDEBTEDNESS BY ENTITY AND TOTAL COUNTY, AS WELL AS<br>THE FISCAL YEAR IN WHICH FINAL MATURITY WILL OCCUR. | C-1 - C-11          |
|        | Compiled by Local Government Finance Section                                                                                                                                                                                              |                     |

Outstanding General Obligation Debt – The amount in whole dollars, of outstanding general obligation bonded debt as of June 30, 2023.

<u>Debt Margin</u> – The calculated difference between debt limit and outstanding general obligation debt.

Other Debt - Interim debentures and other debt issues not identified in the above categories.

Ш

|              | 2019           | 2020           | 2021           | 2022           | 2023           |
|--------------|----------------|----------------|----------------|----------------|----------------|
| COUNTIES     | 5,914,916,404  | 5,529,508,887  | 5,226,031,486  | 4,903,126,223  | 4,497,280,362  |
| SCHOOLS      | 3,731,330,560  | 4,173,628,834  | 4,211,470,060  | 4,368,483,166  | 4,320,247,160  |
| CITIES       | 2,132,371,747  | 2,133,140,860  | 2,014,014,669  | 1,930,039,386  | 2,005,063,817  |
| ALL ENTITIES | 20,967,066,183 | 20,837,042,431 | 20,292,915,475 | 20,196,447,082 | 20,228,753,003 |